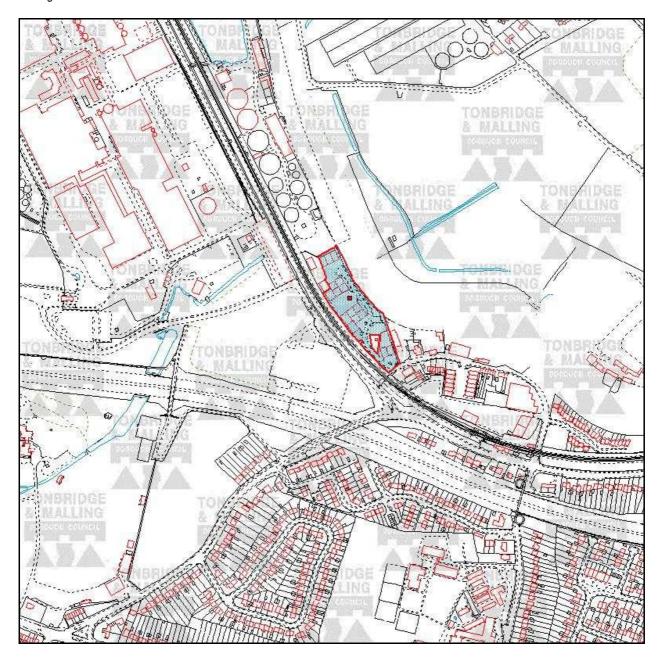

## TM/06/01911/FL

Mill Hall Business Estate Mill Hall Aylesford Kent ME20 7JZ

Variation of condition 1 of planning permission TM/03/2052FL (Variation of condition 4 of planning permission TM/83/0119 and condition 2 of planning permission TM/02/02379/FL to allow use of the buildings within the business estate within revised hours of 0600-2200 on Mondays to Fridays and 0600-1800 on Saturdays) to allow for the permanent extension of hours of use

For reference purposes only. No further copies may be made. ©Crown copyright. All rights reserved. Tonbridge and Malling Borough Council Licence No. 100023300.

Part 1 Public 24 August 2006